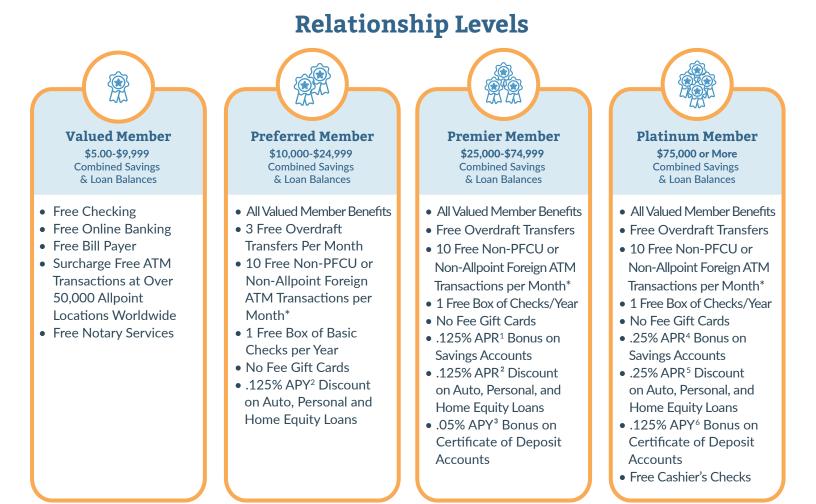

## **Program Overview**

As a member, you will be automatically enrolled in the Relationship Rewards Program. There are no enrollment forms to fill out or annual fees. Just start using Picatinny for all your financial needs and you will automatically earn free services and discounts. It's just our way of saying thank you for your business. The program is based on four relationship levels – **Valued, Preferred, Premier and Platinum.** Based on your combined savings, checking and loan balances you can earn FREE services, credits, discounts on loans and bonus rates on your savings.

Your relationship level is calculated by combining Savings and Loan balances on the last day of the qualifying month. Loan balances do not include First Mortgages. Savings includes: Savings, Checking and Money Markets. Certificates of Deposit are not included in combined balances. For Visa Credit Card and Lines of Credit, rewards are based on your balance, not the amount of your credit line. Your relationship level may change each month depending on your total balances from the previous month end. In addition to specified combined savings and loan balances, Preferred, Premier and Platinum Rewards Level members must have a Checking Account with Direct Deposit of full pay and an active Debit Card. An active Debit Card is defined as one debit transaction per month. Only members in good standing are eligible to receive the benefits of the Relationship Rewards Program. Relationship Rewards criteria and member benefits are subject to change at any time. Contact the credit union for more information.

\*Other financial institution surcharges may apply.

- <sup>4</sup> APY= Annual Percentage Yield .25% APY bonus on your savings account will be applied to the published rate at the time of eligibility.
- <sup>5</sup> APR= Annual Percentage Rate .25% APR discount on Auto Loans, Personal Loans, and Home Equity Loans will be applied to the rate at the time of eligibility & loan approval. <sup>6</sup> .125% APY Bonus on Certificate of Deposit will be applied to the published rate at the time of eligibility

<sup>&</sup>lt;sup>1</sup> APY= Annual Percentage Yield .125% APY bonus on your savings account will be applied to the published rate at the time of eligibility.

<sup>&</sup>lt;sup>2</sup> APR= Annual Percentage Rate .125% APR discount on Auto Loans, Personal Loans, and Home Equity Loans will be applied to the rate at the time of eligibility & loan approval. <sup>3</sup>.05% APY Bonus on Certificate of Deposit will be applied to the published rate at the time of eligibility.